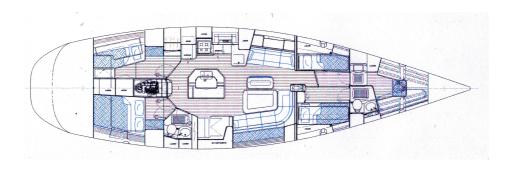

# Internal layout

Nr of cabins:

Galley equipment: Fridge

Freezer Oven

#### Internal equipment:

Air conditioning

• Sony DVD player & TV Screen

· Sony Radio/CD-player, Loudspeakers in the cockpit