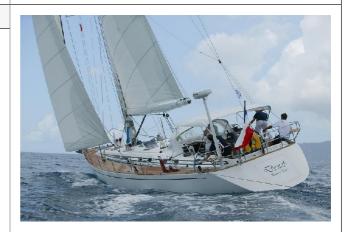

# **SWAN 56**

#### Yacht Details

Name: Deneb

Type: Swan 56

Info: German Frers

Built in 2004

Maximum nr of

guests:

Guest info:

## Boat

Flag: French

L.O.A.: 17.53

Beam: 4.73

Draft: 2.75

Rigging: Sloop

Fuel capacity: 590 I

Water capacity: 670 I

### Deck

Sails: Full batten main sail

Furling Genoa 135%

Spinnaker tri radial 1,5oz Maxillite 150 Gennaker G3 radial 1,5oz Maxillite 150

Other equipment: Water maker

...